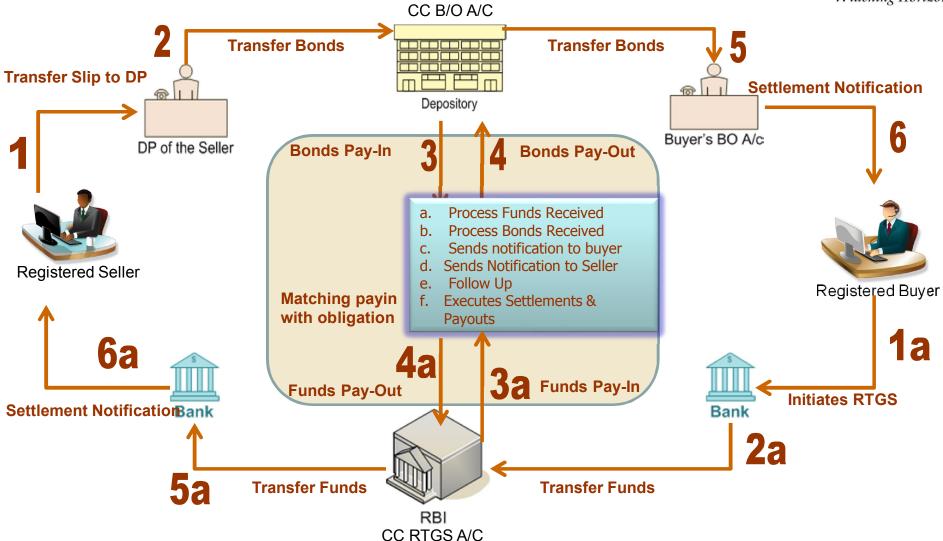

## **DVP 1 Settlement (Normal)**

Nurturing Markets, Widening Horizons

#### Settlement

Widening Horizons

- □ Securities (Bonds CP CD) settled in depositories
- □ Existing demat account of participants
- □ Funds settled through RBI RTGS
- □ Participants who have RBI RTGS account
  - Buyers transfer funds to Settlement account
  - Sellers receive funds from Settlement account
- □ Participants who do not have RBI RTGS account
  - Buyers avail their bankers facility to transfer funds to settlement account
  - Sellers receive funds through bankers RTGS facility