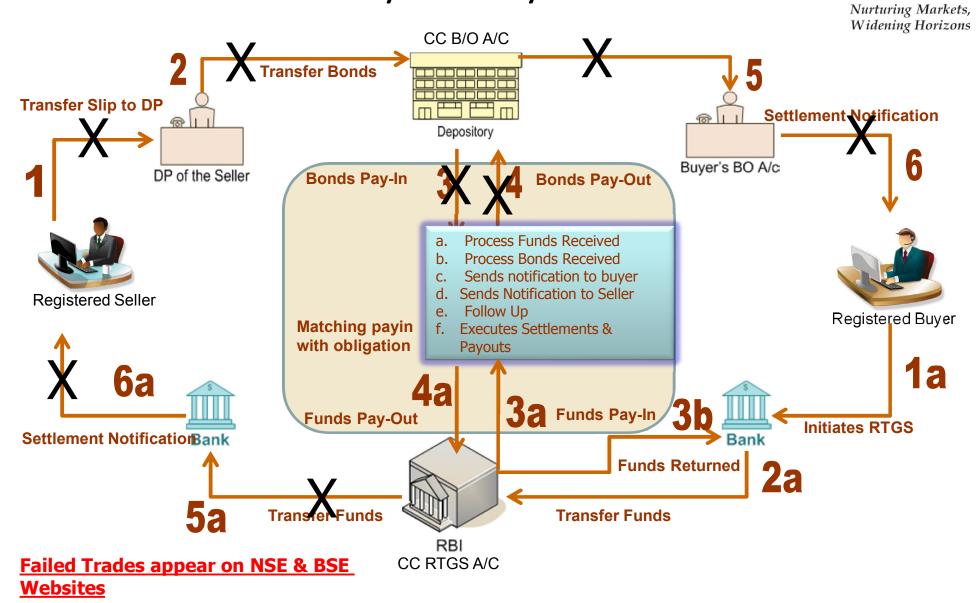

## Reporting & Settlement Process for OTC Deals Between FTRAC member & Non-member reported on different Platforms

- 1) OTC deal done over the phone or through broker
- 2) Reporting by Seller to BSE's platform
- 2A) Reporting by Buyer to F-TRAC platform
- 3) Information flow regarding seller, buyer, bond & consideration particulars from Exch. 1 to Clg. Corp. 1
- 3A) instruction from clearing Corporation (Clg. Corp. 1) to Buyer to arrange funds to Clearing Corporations Pooling A/c with RBI
- 4) Instruction from seller to Depository to transfer bonds to Pooling A/c of Clearing Corporation

#### Cont...

- 4A) Funds Pay-in: RTGS transfer of funds from Buyer to Clearing Corporation pooling A/c at RBI
- 5) Bonds Pay-in by Sellers Depository to Clearing Corporation Pooling A/c
- 6) Bonds Pay-out form Clearing Corporation pooling A/c to Depository A/c of Buyer
- 6A) funds pay-out from Clearing Corporation's Pooling A/c at RBI to Seller's A/c at RBI through RTGS