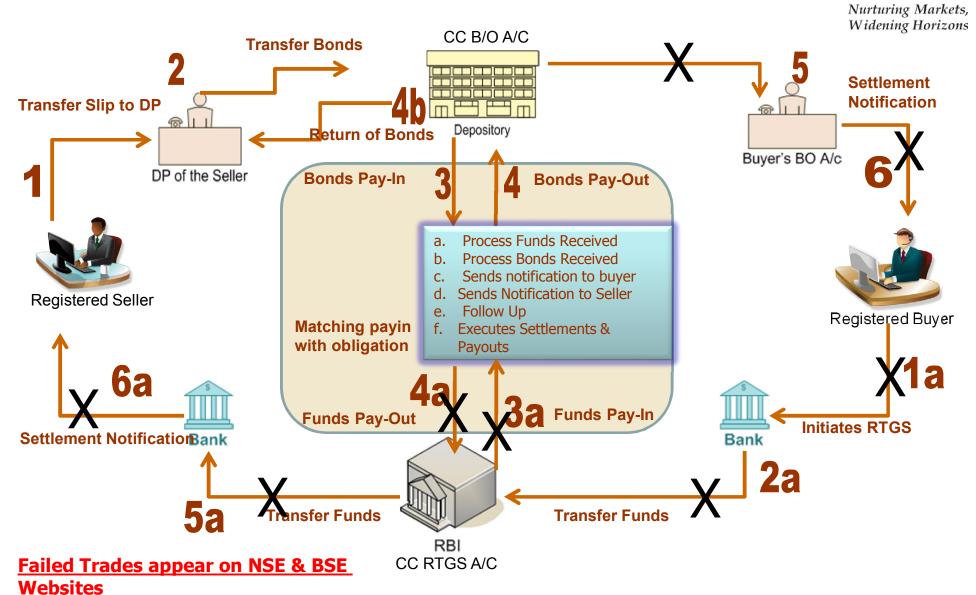

# Failed Trades (Funds not Received from Buyer) <a href="Bonds returned to Seller if Seller delivers bonds">Bonds returned to Seller if Seller delivers bonds</a>

# Failed Trades (Bonds not received from seller) Funds returned to buyer if buyer transfers funds

Nurturing Markets, Widening Horizons