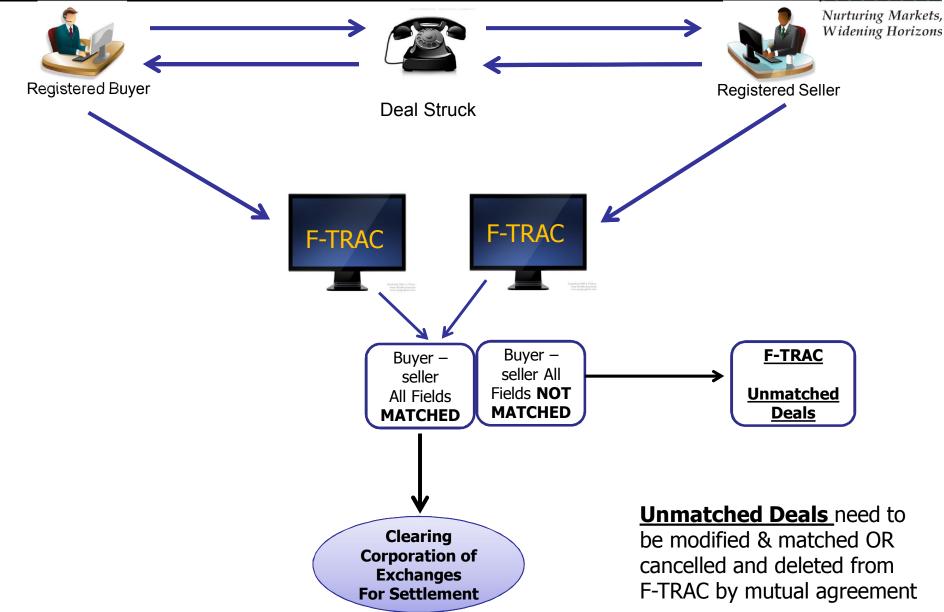

## OTC Deals Strike & Reporting

#### **UNDER EXCEPTIONAL CIRCUMSTANCES ONLY**

OTC Deals & Settlement Between FTRAC member & Non-member & Reported on different Platforms

## Reporting & Settlement Process for OTC Deals Between FTRAC member & Non-member reported on different Platforms

- 1) OTC deal done over the phone or through broker
- 2) Reporting by Seller to BSE's platform
- 2A) Reporting by Buyer to F-TRAC platform
- 3) Information flow regarding seller, buyer, bond & consideration particulars from Exch. 1 to Clg. Corp. 1
- 3A) instruction from clearing Corporation (Clg. Corp. 1) to Buyer to arrange funds to Clearing Corporations Pooling A/c with RBI
- 4) Instruction from seller to Depository to transfer bonds to Pooling A/c of Clearing Corporation