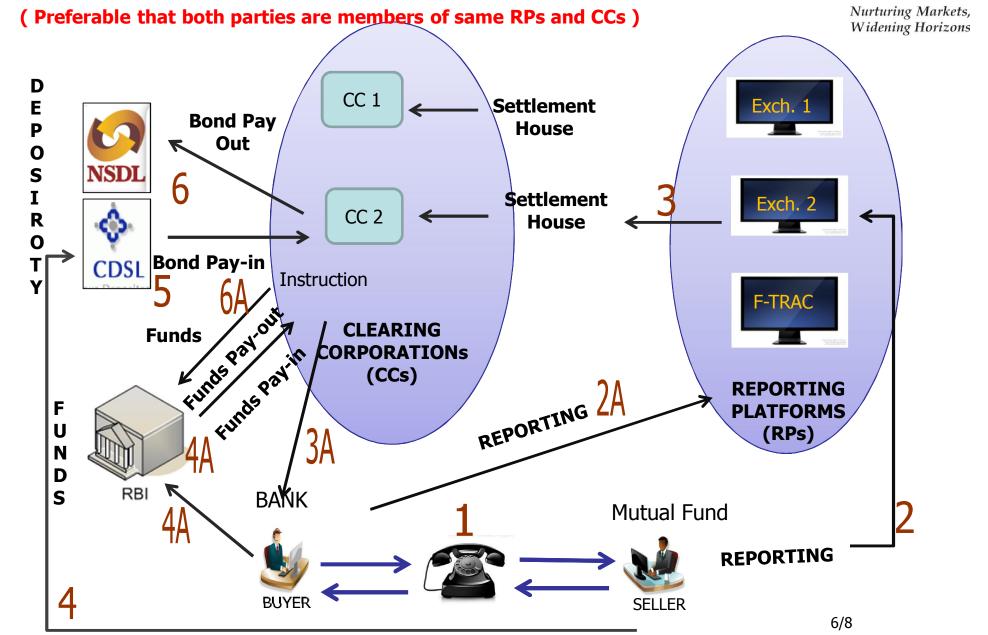

## Reporting & Settlement Process for OTC Deals Between FTRAC member & Non-member reported on different Platforms

- 1) OTC deal done over the phone or through broker
- 2) Reporting by Seller to BSE's platform
- 2A) Reporting by Buyer to F-TRAC platform
- 3) Information flow regarding seller, buyer, bond & consideration particulars from Exch. 1 to Clg. Corp. 1
- 3A) instruction from clearing Corporation (Clg. Corp. 1) to Buyer to arrange funds to Clearing Corporations Pooling A/c with RBI
- 4) Instruction from seller to Depository to transfer bonds to Pooling A/c of Clearing Corporation

#### Cont...

- 4A) Funds Pay-in: RTGS transfer of funds from Buyer to Clearing Corporation pooling A/c at RBI
- 5) Bonds Pay-in by Sellers Depository to Clearing Corporation Pooling A/c
- 6) Bonds Pay-out form Clearing Corporation pooling A/c to Depository A/c of Buyer
- 6A) funds pay-out from Clearing Corporation's Pooling A/c at RBI to Seller's A/c at RBI through RTGS

#### Settlement

Widening Horizons

- □ Securities (Bonds CP CD) settled in depositories
- □ Existing demat account of participants
- □ Funds settled through RBI RTGS
- □ Participants who have RBI RTGS account
  - Buyers transfer funds to Settlement account
  - Sellers receive funds from Settlement account
- □ Participants who do not have RBI RTGS account
  - Buyers avail their bankers facility to transfer funds to settlement account
  - Sellers receive funds through bankers RTGS facility